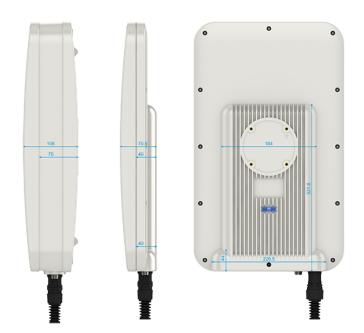

# Technical draws WiBOX Extra Large Slim

Inner dimensions WiBOX Extra Large Slim

Outer dimensions **WiBOX Extra Large Slim**