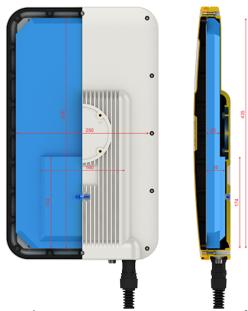

# Technical draws WiBOX Extra Large Slim

Inner dimensions WiBOX Extra Large Slim

Outer dimensions **WiBOX Extra Large Slim**