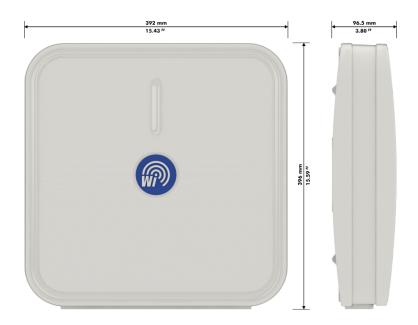

### Mechanic specification

Outer dimensions

Inner dimensions

| 32.6 x 5.2 cm | 39.6 x 9.9 cm<br>: 15.59 x 3.9 inch  |  |
|---------------|--------------------------------------|--|
|               | 32.6 x 5.2 cm<br>( 12.83 x 2.05 inch |  |

12.83 x Weight 1.88 kg Connector RJ45 Material Operating temperature

ABS (UV Resistant) from -40°C to 80°C from -40°F to 176°F

39.2 x

15.43 >

32.6 x