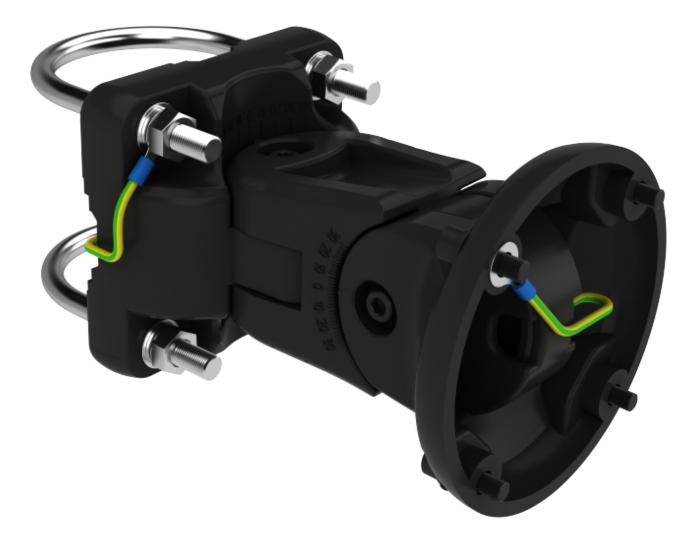

# Mounting Kit WiMount

WiBOX Medium comes with WiMount mounting bracket for pole or wall mount. Allows for pole mount up to 60mm mast diameter.