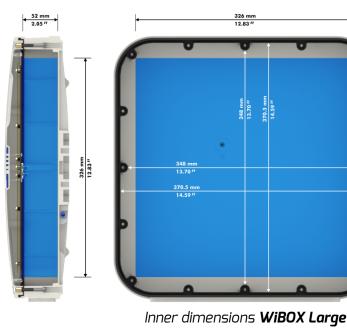

### Mechanic specification

Outer dimensions

Inner dimensions

| 32.6 x 5.2 cm | 39.6 x 9.9 cm<br>: 15.59 x 3.9 inch  |  |
|---------------|--------------------------------------|--|
|               | 32.6 x 5.2 cm<br>( 12.83 x 2.05 inch |  |

# Technical draws WiBOX Large

326 mr 12.83 //

Dimensions

40 x 40 x 10 cm / 15.75 x 15.75 x 3.94 inch

326 mm 12.83 "

61.5 mr 2.42 "

71 m 2.80

Weight Зkg

# SITEMITER SAF

Outer dimensions WiBOX Large