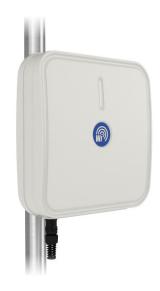

## **ENCLOSURE** WiBOX Large

Aesthetic design predispose them to be installed even in visible places like public/administration buildings. The system is predicted to be used outdoor, the **IP67** waterproof level is achieved by special sealing system, what makes it resistant for any weather conditions. WiBOX Large has flat top which is used to mount additional devices like omnidirectional antennas in it, there is also 7 additional holes to install up to 7 another antennas on the bottom. WiBOX Large comes with made with fiberglass WiMount mounting system. The system can be ordered with any antenna board from Wireless instruments offer which is compatible with this box type.

### Features

- > Big, ergonomic and voluminous for radio equipment installation.
- > Outdoor Waterproof
- > Designed and resistant for any weather conditions
- > Wall or pole mast mounting
- > Wodoszczelny system RJ45
- > No. 4 connector holes
- > Grounding cable system protecting against lighting DC Ground
- > 36 Warranty Months