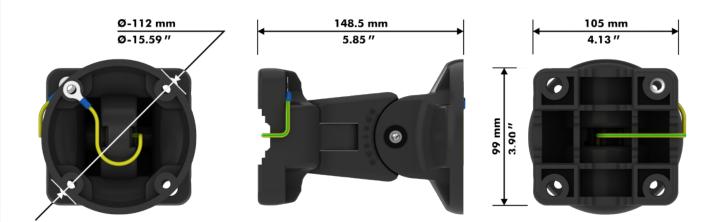

# SITEMITER SAF

Outer dimensions WiBOX Large

# Mounting Kit WiMount

WiBOX Medium comes with WiMount mounting bracket for pole or wall mount. Allows for pole mount up to 60mm mast diameter.